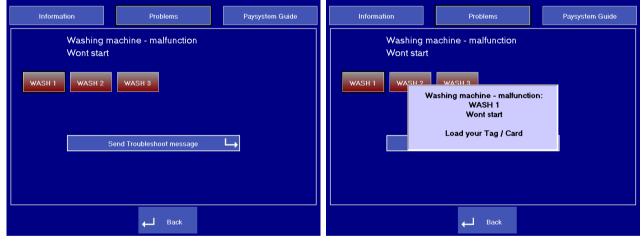

# **Trouble reporting**

If the user experiences malfunction on a machine or other irregularities in the laundry, the built-in error message system may be used. A number of different standard errors for the laundry machine types are predefined. It is also possible to, for example, "fault" the lack of cleaning in the laundry. The definition of the options, takes place via the administration page on the internet.

3. Select machine and click »send message«

#### 4. Load your laundry tag

The message will be sent to ex. the caretaker by an e-mail and text message if available.