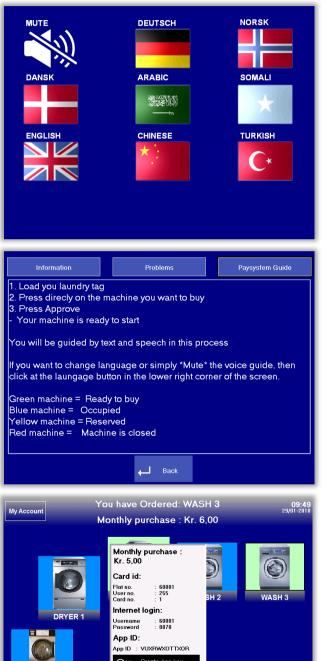

A dryer and ironer will normally be bought in periods of ex. 15 min. If you want ex. 45 min. drying, then you have to press the dryer icon 3 times.

(you will be voice guided)

The language button is located in the lower right corner of the screen. You can choose between the available language or simply "mute".

Chosen language will be stored on your laundry tag. - the SMS text messages will change as well (if available).

KE Solutions AS Møllevangen 24 – DK4220 Korsør Tif. +45 6012 8100 info@kesolutiuons.dk - www.kesolutions.dk

# Language

## Language functions

Chosen language follows the individual user, ex. a user have selected Arabic language once, then payment system switches to Arabic when the user loads his chip card / tag. The system returns to default language after purchase. The selected language is also used for SMS service.

Here, the individual user receives an SMS when you have booked or when washing machine is finished. These SMS messages will be in the language, you have chosen on the payment system.

(Arabic, Chinese, and Turkish language will be with English text)

# **Available Languages (options)**

Danish English German Norwegian Arabic Turkish Chinese

You can select Language by clicking on the language button in the lower right corner.