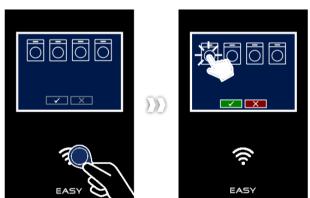

# 1. Introduction and how to use

You need a small wireless laundry tag before you can buy machines. Place and hold the tag up against the wireless symbol until you hear a "beep" (1-3 sec.).

## **Payment system**

On the screen you can find the machinery of the laundry. Green: Ready for purchase Blue: Occupied Yellow: Booked Red. Closed and can't be used

Place and hold the tag up against the wireless symbol until you hear a "beep" (1-3 sec.).