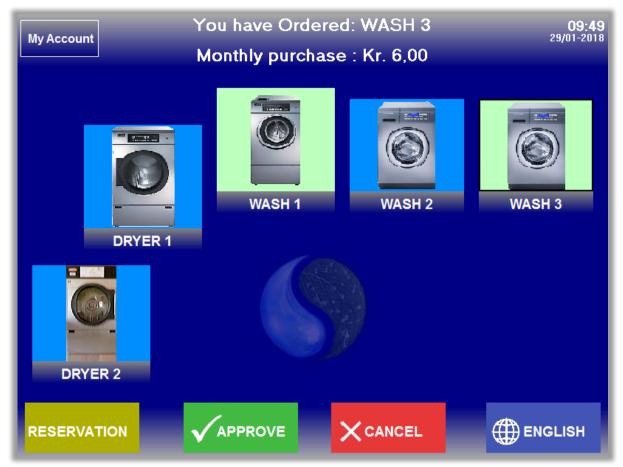

## **Payment system**

On the screen you can find the machinery of the laundry. Green: Ready for purchase Blue: Occupied Yellow: Booked Red. Closed and can't be used

Place and hold the tag up against the wireless symbol until you hear a "beep" (1-3 sec.).

A voice guide will start and you have to commence purchase within 15 sec.

You can see your monthly purchase/balance in the top of the screen.

Press directly on the screen to choose machines. When one or more machines are chosen, you just have to press the green Approve button. - then the machines can be started

# **User interface**

Customer's laundry can be reflected visually on screen. Machines are named with number as in real life. Icon size and images can be freely chosen and positioned.

All for the easiest possible understanding for the users.

One or more machines are selected by direct pressure on the screen and press »Approve«. Speak and text accompanying users throughout the purchase, from the chip card / tag is loaded, to the purchase is completed.

# Icon colours

The colours on the icons are a visual status on the machines

- Green: Machine is ready by pressing the icon, the price can be read in the top of the screen.
- Blue: Machine is occupied by pressing the icon you are told it too.
- Yellow: Machine is reserved / booked by pressing the icon you are told it too

Red: Machine is closed – by pressing the icon you are told it too

After loading card/tag the information button will be replaced by a »My Account« button, where you can read out you card id., monthly purchases, and your username/password for the Internet login.

In the picture in the top Wash 3 is selected.