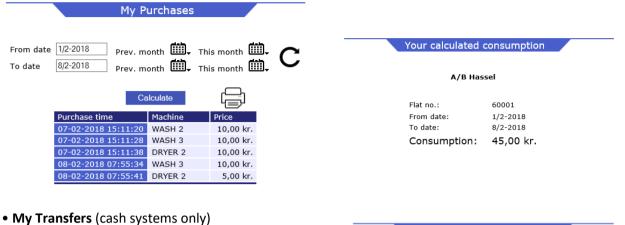

#### • My purchases

Users can follow their purchases within a selected period using the calendar buttons.

Purchase date, purchased machinery, and the price displayed in a table.

Click 'Calculate consumption', a window pops and displays the total consumption for the selected period. At cash systems the current balance I showed at the top of the page..