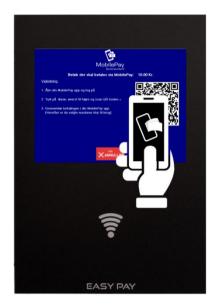

# MobilePay

Our MobilePay module gives a unique administration-free solution and can work in two different ways. Currently available in Denmark and Finland.

# Pay for machines with MobilePay

- 1. Click on the »MobilePay payment« icon in the lower right corner
- 2. Chose machines and press approve
- 3. Pay for the chosen machines in your MobilePay app and the machines can be started