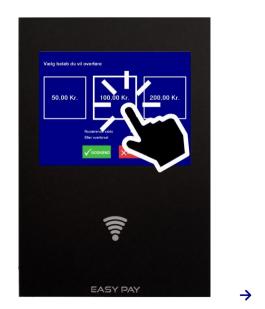

"Top up" with MobilePay (when no money left on the laundry tag)

- 1. Load laundry tag ang click on the »MobilePay "Top up"« icon in the lower right corner
- 2. Chose the amount you want to tranfer to your laundry tag and press approve
- 3. Pay with your MobilePay app and the amount is transferred instantly to your laundry tag