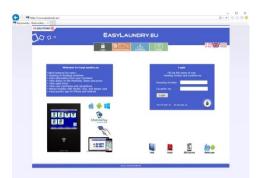

#### • EasyLaundry.eu

Visit www.easylaundry.eu, click Login and enter the Housing society name and place no. and you are being redirected to the Laundries Internet interface.

- This can also be performed on smart phones

#### • User interface

The menu in the top of the page will show only a few options available until you log in. When you're logged in, the menu will fold out and show the possibilities at your location. Different languages can be chosen in the right side of the menu.