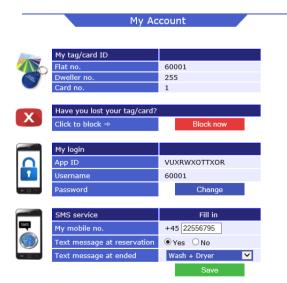

# • My account

Your card/tag details are displayed and you can change your password.

APP ID is used for our EasyLaundry app for iPhone's and Android phones.

If available, some SMS text message service options can be set. Your mobile no. and which type of messages you would like to receive.

»Block my card/tag« is useful if you lose your laundry tag, just click on the button and it will be blocked. you login will be blocked as well.

#### **Create Appkey**

A easy way to get started with the EasyLaundry app. Click on the 'create app key' button and fill in your phone number. Open the app on your

Jsername Password 60001 8878 App ID: pp ID : VUXRWXOTTXOR Create App ke 0 

phone, click on the button called 'retrieve app key' in the settings menu and fill in your phone no. again. Now the app retrieves the app ID for the laundry and inserts your login details and will be ready for use.