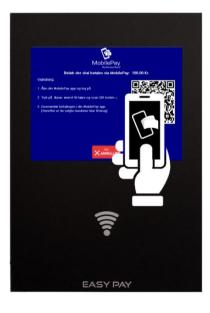

# MobilePay

Our MobilePay module gives a unique administration-free solution and can work in two different ways. Currently available in Denmark and Finland.

# Pay for machines with MobilePay

- 1. Click on the »MobilePay payment« icon in the lower right corner
- 2. Chose machines and press approve
- 3. Pay for the chosen machines in your MobilePay app and the machines can be started