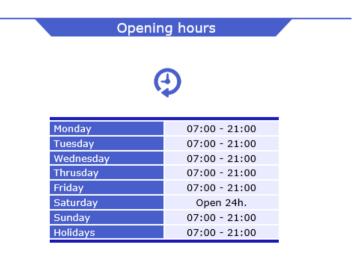

H 1                       | >        | in 9 min. | -         |          |  |  |  |  |
| WASH 2                       | >        | in 9 min. | -         |          |  |  |  |  |
| WASH 3                       | >        | Ready     | -         |          |  |  |  |  |
| WASH 4                       | ••• >    | Ready     | -         |          |  |  |  |  |
| WASH 5                       | ••• >    | Busy      | 12 min.   | at 07:41 |  |  |  |  |
| WASH 6                       | >        | Ready     | -         |          |  |  |  |  |
| DRYER 7                      | 3,00 kr. | Ready     | -         |          |  |  |  |  |
| DRYER8                       | 3,00 kr. | Ready     | -         |          |  |  |  |  |

3,00 kr.

## Opening hours

Opening hours for all days in the week

DRYER9



Ready -

#### • Symbols

Explaining for all washing symbols there can be found in the Laundry and clothes.

• Log out

Log out after use.

# 4. EasyLaundry app

The EasyLaundry app is available in App Store and Google Play - free of charge You will find a link online on the main page.

You only have to do the settings once. App id, username and password will be saved in the app. Booking of washing time is just a few clicks away.

Before using the app, do the following:

1: Load your laundry tag on the payment system in the laundry, click on the "My Account" button, click on "create app key" and fill in your phone number.

2: Open the app on your phone and press the "download app key" button, fill in your phone number again and press the "download app key" button. Then the app ID, usernam