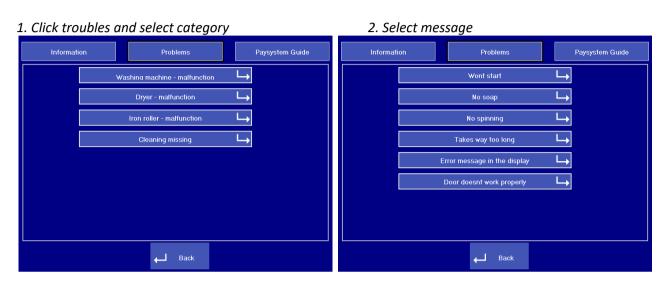

# **Trouble reporting**

If the user experiences malfunction on a machine or other irregularities in the laundry, the built-in error message system may be used. A number of different standard errors for the laundry machine types are predefined. It is also possible to, for example, "fault" the lack of cleaning in the laundry. The definition of the options, takes place via the administration page on the internet.

3. Select machine and click »send message«

#### 4. Load your laundry tag

The message will be sent to ex. the caretaker by an e-mail and text message if available.