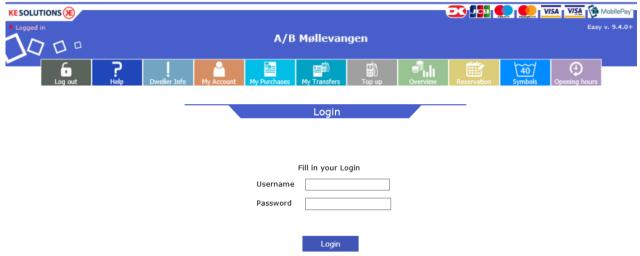

## • Login

Fill in username and password to login. You find the login details in the laundry. Just load your laundry tag on the payment system and click on the button called "my account", now they will be displayed on the screen. Same procedure if you forget ex. password.