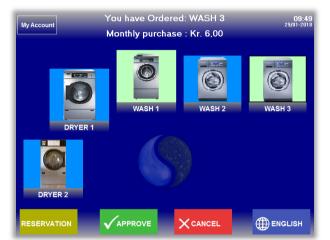

## **Payment system**

On the screen you can find the machinery of the laundry. Green: Ready for purchase Blue: Occupied Yellow: Booked Red. Closed and can't be used

Place and hold the tag up against the wireless symbol until you hear a "beep" (1-3 sec.).

A voice guide will start and you have to commence purchase within 15 sec.

You can see your monthly purchase/balance in the top of the screen.

Press directly on the screen to choose machines. When one or more machines are chosen, you just have to press the green Approve button. - then the machines can be started

# **User interface**

Customer's laundry can be reflected visually on screen. Machines are named with number as in real life. Icon size and images can be freely chosen and positioned.

All for the easiest possible understanding for the users.

One or more machines are selected by direct pressure on the screen and press »Approve«. Speak and text accompanying users throughout the purchase, from the chip card / tag is loaded, to the purchase is completed.

# Icon colours

The colours on the icons are a visual status on the machines

- Green: Machine is ready by pressing the icon, the price can be read in the top of the screen.
- Blue: Machine is occupied by pressing the icon you are told it too.
- Yellow: Machine is reserved / booked by pressing the icon you are told it too

Red: Machine is closed – by pressing the icon you are told it too

After loading card/tag the information button will be replaced by a »My Account« button, where you can read out you card id., monthly purchases, and your username/password for the Internet login.

In the picture in the top Wash 3 is selected.