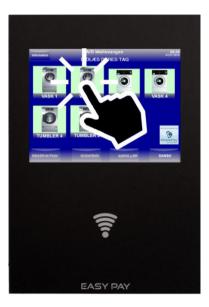

# 1. Introduction and how to use

You need a small wireless laundry tag before you can buy machines. Place and hold the tag up against the wireless symbol until you hear a "beep" (1-3 sec.).

## **Payment system**

On the screen you can find the machinery of the laundry. Green: Ready for purchase Blue: Occupied Yellow: Booked Red. Closed and can't be used

Place and hold the tag up against the wireless symbol until you hear a "beep" (1-3 sec.).

A voice guide will start and you have to commence purchase within 15 sec.

You can see your monthly purchase/balance in the top of the screen.

Press directly on the screen to choose machines. When one or more machines are chosen, you just have to press the green Approve button. - then the machines can be started