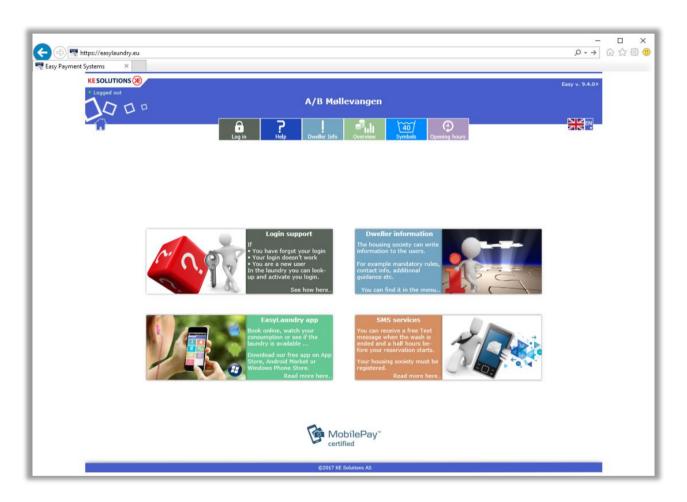

#### • EasyLaundry.eu

Visit www.easylaundry.eu, click Login and enter the Housing society name and place no. and you are being redirected to the Laundries Internet interface.

- This can also be performed on smart phones

#### • User interface

The menu in the top of the page will show only a few options available until you log in. When you're logged in, the menu will fold out and show the possibilities at your location. Different languages can be chosen in the right side of the menu.