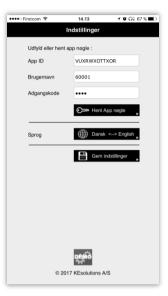

#### **Create Appkey**

A easy way to get started with the EasyLaundry app. Click on the 'create app key' button and fill in your phone number. Open the app on your

Jsername Password 60001 8878 App ID: pp ID : VUXRWXOTTXOR Create App ke 0 

phone, click on the button called 'retrieve app key' in the settings menu and fill in your phone no. again. Now the app retrieves the app ID for the laundry and inserts your login details and will be ready for use.